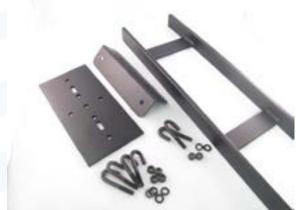

## Kit Includes:

- (1) Mounting Plate
- (4) 5/16-18 x 2 1/4" J-Bolts
- (4) 5/16-18 Hex Nuts
- (4) 5/16 Split Lock Washers

| Part Number | Shipping Weight<br>(Approx.) |
|-------------|------------------------------|
| 1005-X-12   | 5 lbs                        |
| 1005-X-18   | 7 lbs                        |