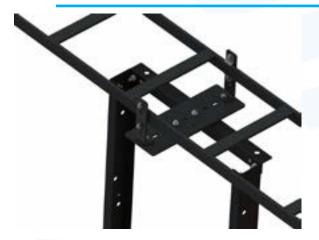

## 3" Rack-to-Runway Mounting Plate

## Product info & Technical data:

This Mounting Plate is designed to attach to 2-Post and 4-Post racks

Mounts either parallel or perpendicular

Installation Best Practies include Runway Elevation Kit (sold separately)